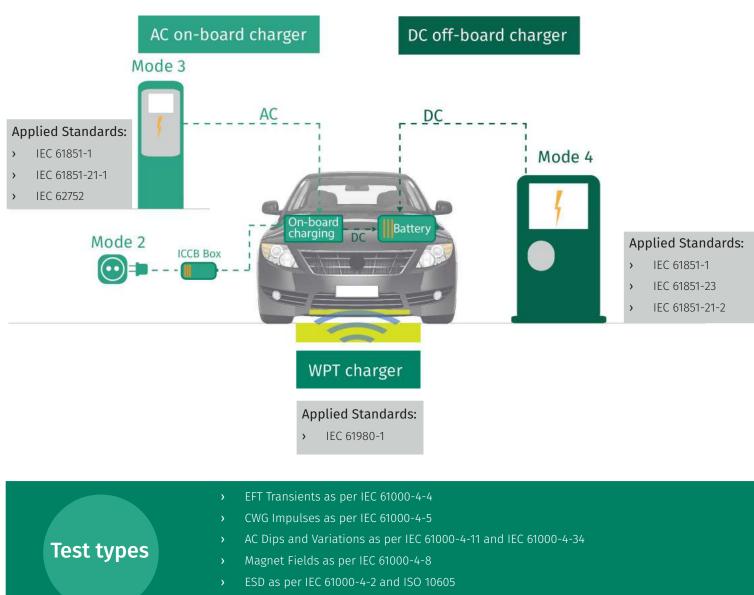

## **EV CHARGING STATIONS**

EMC PARTNER is a provider of EMC test solutions with voltage capabilities up to 690 Vac / 1500 Vdc and currents up to 200A covering a wide range of EV charging stations applications. Our portfolio includes compact impulse generators, CDNs and accessories to perform conducted immunity tests on EV off-board charger, EV on-board charger as well as EV WPT charging stations according to international IEC standards.