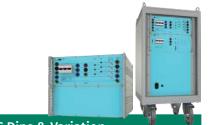

#### AC Dips & Variation PFS75/SEC75

3-Phase dips generator and trans-former suitable for both star and delta connections with selectable dips levels.

DC-DCxx

Network as per IEC 61000-4-5 ED3 AMD1 with selectable resistance value to eliminate underswings caused by the decoupling networks.