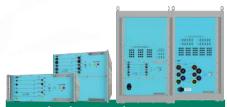

## **EV CHARGING STATIONS**

EMC PARTNER is a provider of EMC test solutions with voltage capabilities up to 690 Vac / 1500 Vdc and currents up to 200A covering a wide range of EV charging stations applications. Our portfolio includes compact impulse generators, CDNs and accessories to perform conducted immunity tests on EV off-board charger, EV on-board charger as well as EV WPT charging stations according to international IEC standards.

#### Coupling/Decoupling Networks CDN-A / CDN-M

CDN with voltage capability up to 690 Vac per phase, 1500 Vdc and selectable current ranges up to 200A.