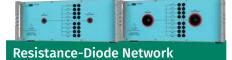

#### AC Dips & Variation PFS75/SEC75

3-Phase dips generator and trans-former suitable for both star and delta connections with selectable dips levels.

DC-DCxx

Network as per IEC 61000-4-5 ED3 AMD1 with selectable resistance value to eliminate underswings caused by the decoupling networks.